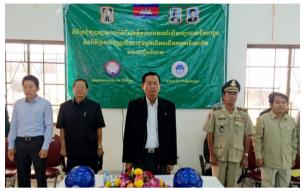

#### 2.1. Meeting of RTSTWP

Road Traffic Safety Team for Workers' Prevention (RTSTWP) convened the meeting for 06 times with view to discussing the following agendas:

The first meeting on 12 January 2016:

Figure: The Internal Meeting of RTSTWP