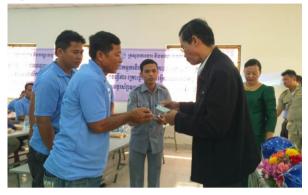

#### 2.2. Dissemination Meeting

The Road Traffic Safety Team for Workers' Prevention (RTSTWP) held the dissemination meeting for 137 times equal to 154 factories that there are 26,410 participants—1,488 worker-transporting drivers and 24,922 workers.