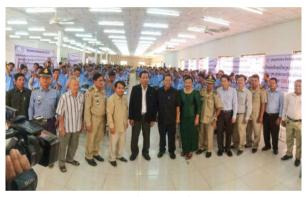

#### 2.2. Dissemination Meeting

The Road Traffic Safety Team for Workers' Prevention (RTSTWP) held the dissemination meeting for 137 times equal to 154 factories that there are 26,410 participants—1,488 worker-transporting drivers and 24,922 workers.