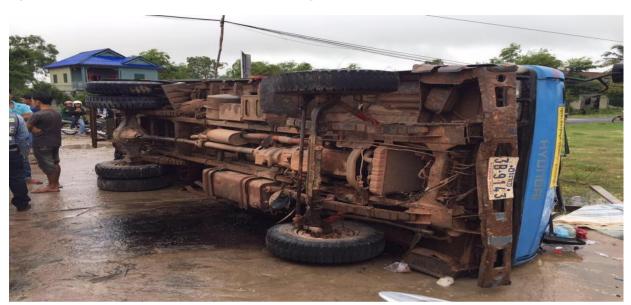

Figure: Traffic Accident Occurred in Khan Chroy Changvar, Phnom Penh, on 27 October 2016

Figure: Traffic Accident Happened in Bavet Town, Svay Rieng Province, on 11 October 2016

\_

<sup>&</sup>lt;sup>2</sup> Source: Report of the National Social Security Fund