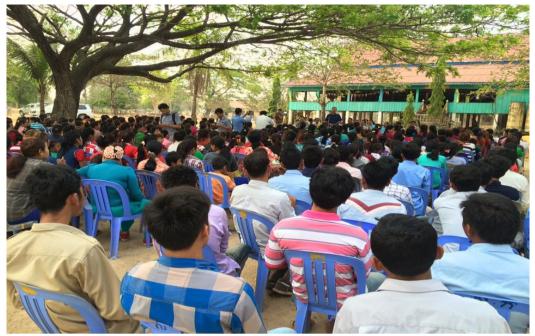

#### 2.2. Dissemination Meeting

The Road Traffic Safety Team for Workers' Prevention (RTSTWP) held the dissemination meeting for 137 times equal to 154 factories that there are 26,410 participants—1,488 worker-transporting drivers and 24,922 workers.