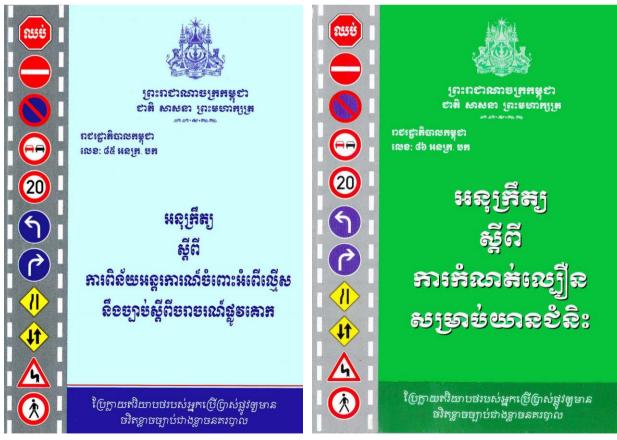

The third meeting on 28 June 2016:

- Review the report on the First Semester Achievements in 2016 and Action Plans of RTSTWP.
- Other challenges.

The fourth meeting on 17 August 2016:

- Review the essence of slogans for road traffic safety.
- Other challenges.