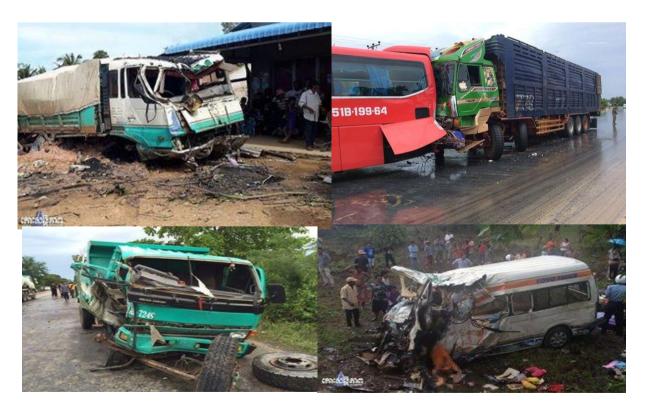

#### 1.2. Situation of Workers' Traffic Accident

In terms of the workers' traffic accident starting from 01 January to 10 December 2016, there are **5,609 times**<sup>2</sup> with the total number of **7,446** victims—**103** deaths, **970** serious injuries, **6,373** mild injuries. If compared to the identical periods of the year of 2015, there are a decrease of **882** times (**14%**), an increase of **89** victims (**01%**), a decline of **98** serious injuries (**09%**), and an elevation of **214** mild injuries (**03%**).

Figure: Traffic Accident Occurred in Khan Chroy Changvar, Phnom Penh, on 27 October 2016

Figure: Traffic Accident Happened in Bavet Town, Svay Rieng Province, on 11 October 2016

\_

<sup>&</sup>lt;sup>2</sup> Source: Report of the National Social Security Fund