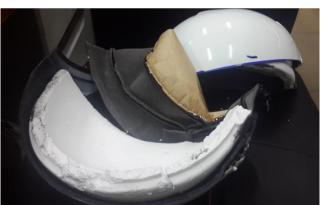

#### 1.2. Situation of Workers' Traffic Accident

In terms of the workers' traffic accident starting from 01 January to 10 December 2016, there are **5,609 times**<sup>2</sup> with the total number of **7,446** victims—**103** deaths, **970** serious injuries, **6,373** mild injuries. If compared to the identical periods of the year of 2015, there are a decrease of **882** times (**14%**), an increase of **89** victims (**01%**), a decline of **98** serious injuries (**09%**), and an elevation of **214** mild injuries (**03%**).

Figure: Traffic Accident Occurred in Khan Chroy Changvar, Phnom Penh, on 27 October 2016

Figure: Traffic Accident Happened in Bavet Town, Svay Rieng Province, on 11 October 2016

\_

<sup>&</sup>lt;sup>2</sup> Source: Report of the National Social Security Fund